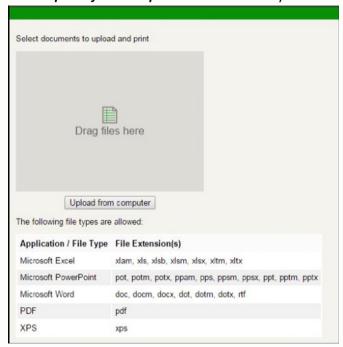

- 4. To upload documents you wish to print, Select "Submit a Job"
- 5. Select a queue *FollowMe\_Q\_BlackWhite* (B&W jobs only) or *FollowMe\_Q\_Colour* (Colour).

- 6. Click "Print Option and Account Selection" choose how many copies.
- 7. Select "Upload Documents"
- 8. Click "Upload from computer" to browse for your document.