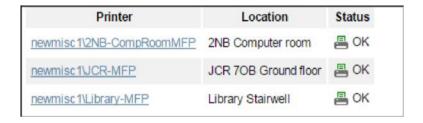

11. Select the printer by clicking the name (check the location).

- 12. Queued jobs will start printing.
- 13. Please logout once you have finished.

Charges will be applied to your account for payment before the end of your stay.