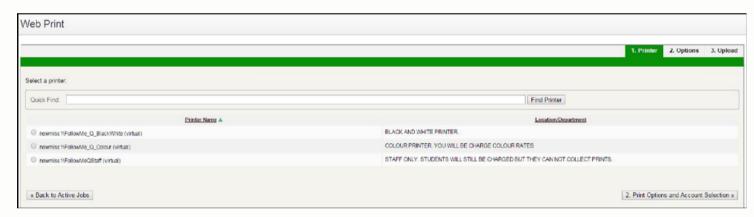

- 4. To upload documents you wish to print, Select "Submit a Job"
- 5. Select a queue *FollowMe\_Q\_BlackWhite* (B&W jobs only) or *FollowMe\_Q\_Colour* (Colour).

- 6. Click "Print Option and Account Selection" choose how many copies.
- 7. Select "Upload Documents"
- 8. Click "Upload from computer" to browse for your document.