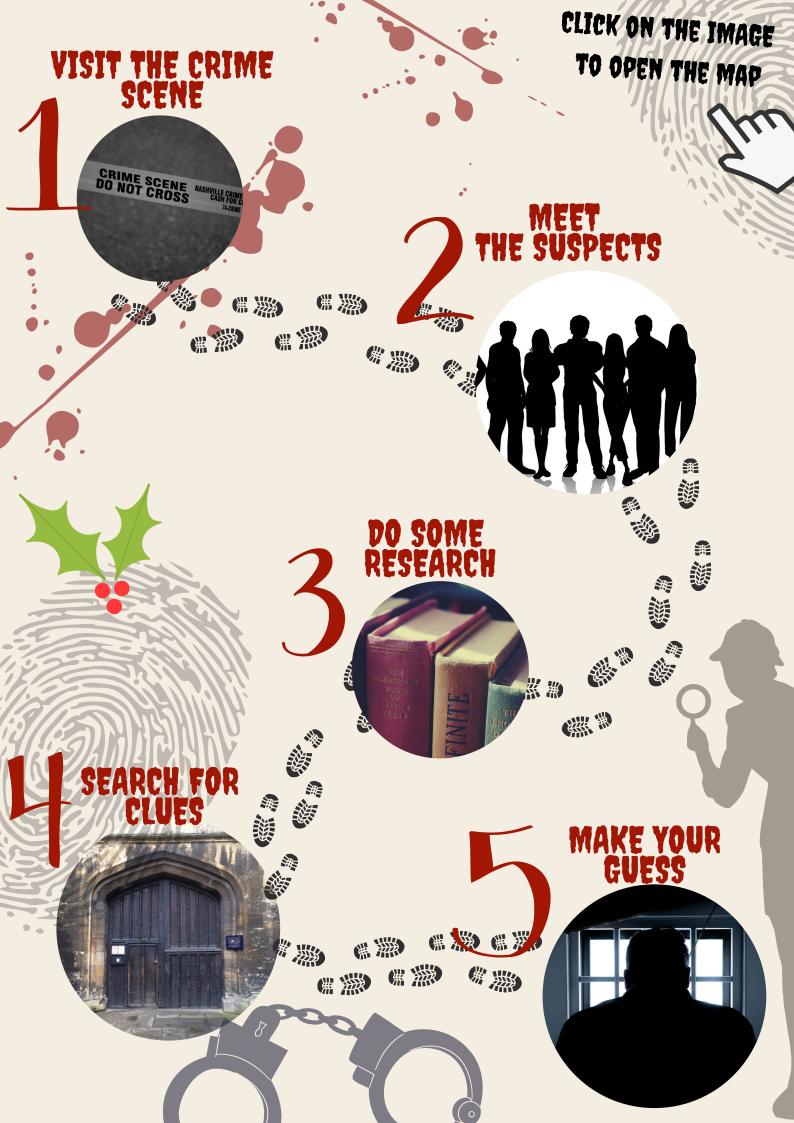

## **HOW TO PLAY:**

You must successfully discover the murderer. On the next page you will find 5 clickable buttons that will take you to different maps of New College. You will be able to explore the college grounds and search for clues which have been left behind by the various suspects. There are 5 suspects in this case:

## Benni FactorEve StropperMist TifideJay WalkerCliph HangerMist Tifide

The final stop will take you to an accusation page where you can submit your guess. Be sure to look everywhere while you explore the map so that you don't miss a clue! But be careful - there are some misleading clues that may take you in the wrong direction....